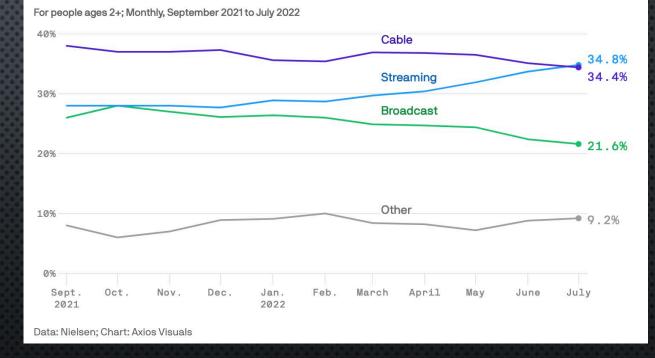

#### FUNDING DECREASES AS STREAMING GAINS POPULARITY

#### Share of total TV consumption, by type